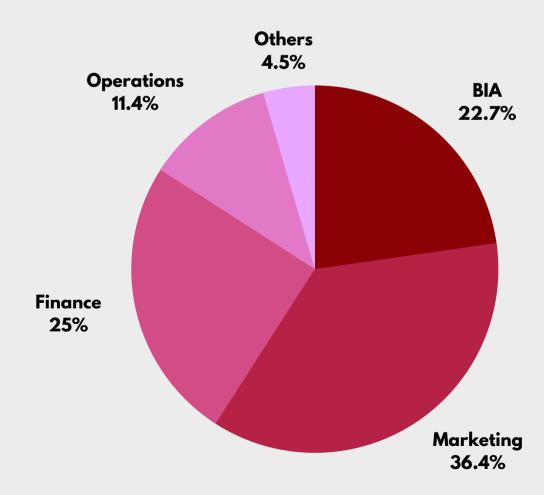

ins deeply indebted to and embedded in the ethos and values of the Indian management system with a global orientation. Our board of studies and the academic council have proactive participation from top industry leaders and academicians. Our alumni have set new benchmarks, excelled at all tasks entrusted to them, and phenomenally escalated the prospects of the organizations where they work. Thereby, assure you that our students will continue to produce the same level of performance in your esteemed organization.



Dr. Parthasarathi N.

Mukherjee,

Director,

SVKM's NMIMS,

Navi Mumbai Campus

## **Batch Statistics - MIP**

MBA Tech AY 2018-23

### **Gender Diversity**



### **Stipend statistics**

Highest Stipend
20,000/month

Average Stipend
13,200/month



### **Domain Distribution**



## **Streamwise Profiles - MIP**

MBA Tech AY 2018-23





**FINANCE** 

**MARKETING** 

## **Streamwise Profiles - MIP**

MBA Tech AY 2018-23



BUSINESS INTELLIGENCE & ANALYTICS



OPERATIONS & SUPPLY CHAIN MANAGEMENT

# **Companies Participated - MIP**

MBA Tech AY 2018-23





























































### **Batch Statistics - TIP**

MBA Tech AY 2019-24

### **Gender Diversity**





### **Stipend statistics**

# Highest Stipend 7000/month Average Stipend 7000/month

### **Domain Distribution**



# **Companies Participated - TIP**

MBA Tech AY 2019-24











































### **Batch Statistics - SIP**

MBA Tech AY 2019-23

### **Gender Diversity**



**Domain Distribution** 

14

Total

Companies

Participated

### **Stipend stati