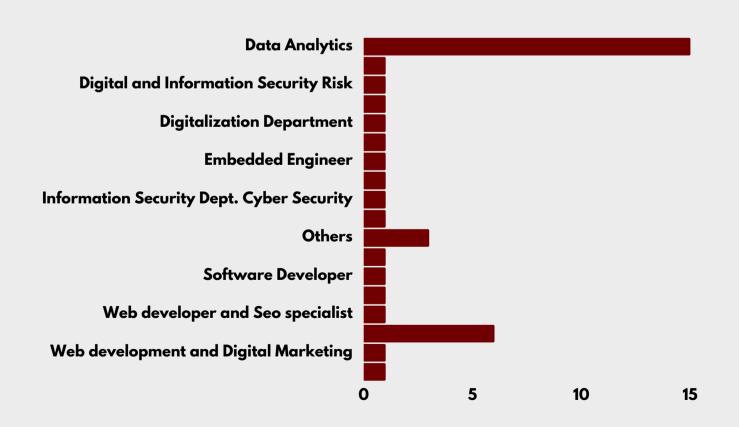

i N.

Mukherjee,

Director,

SVKM's NMIMS,

Navi Mumbai Campus

## **Batch Statistics - MIP**

MBA Tech AY 2018-23

### **Gender Diversity**



### **Stipend statistics**

Highest Stipend
20,000/month

Average Stipend
13,200/month



### **Domain Distribution**



## **Streamwise Profiles - MIP**

MBA Tech AY 2018-23





**FINANCE** 

**MARKETING** 

## **Streamwise Profiles - MIP**

MBA Tech AY 2018-23



BUSINESS INTELLIGENCE & ANALYTICS



OPERATIONS & SUPPLY CHAIN MANAGEMENT

# **Companies Participated - MIP**

MBA Tech AY 2018-23





























































### **Batch Statistics - TIP**

MBA Tech AY 2019-24

### **Gender Diversity**





### **Stipend statistics**

# Highest Stipend 7000/month Average Stipend 7000/month

### **Domain Distribution**



# **Companies Participated - TIP**

MBA Tech AY 2019-24











































### **Batch Statistics - SIP**

MBA Tech AY 2019-23

### **Gender Diversity**



**Domain Distribution** 

14

Total

Companies

Participated

### **Stipend statistics**

Highest Stipend
7000/month

Average Stipend
5600/month



# **Companies Participated - SIP**

MBA Tech AY 2019-23







































### **Assistant Director - Campus Placements**

Kavita Kadam

Tel: 022 35476580, M: +91-8657375965

E: kavita.kadam@nmims.edu

### **Placement Coordinator- Campus Placements**

Laxmikant P. Narkhede

Tel: 022 35476583, M: 8087451932 E: laxmikant.narkhede@nmims.edu Final Year - stme.navimumbai.placements@nmims.edu.in

**Phone** - Tel: 022 35476583, M: 8087451932

**Address