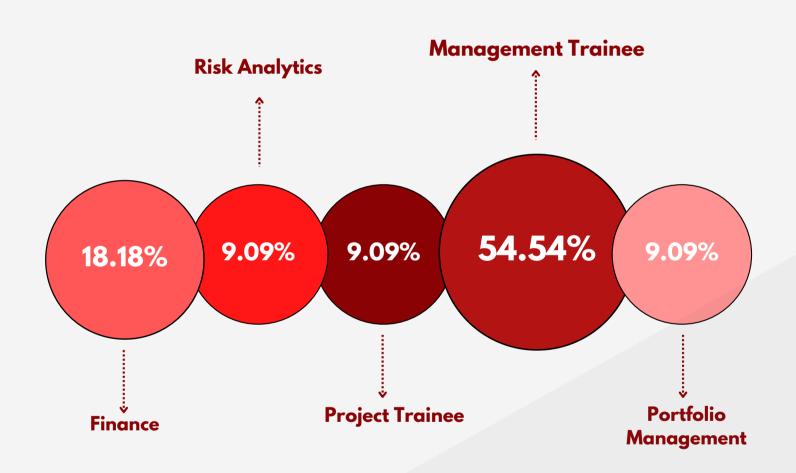

## **Streamwise Profiles - MIP**

MBA Tech AY 2018-23

**FINANCE** 

**MARKETING** 